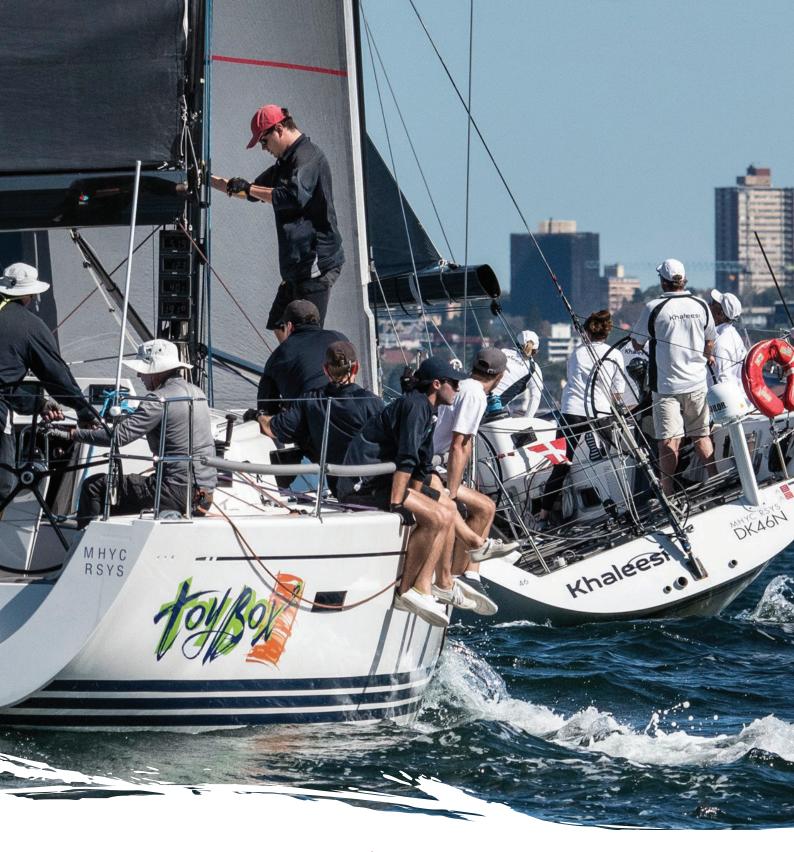

### **Thursday Twilight Racing**

Thursday Twilight Racing is a fantastic weekly event for racing and socialising on water and back at the Club with post race entertainment and dinner. The races are conducted throughout summer, during daylight saving hours, and with Club House chaser handicap starts and sunset finishes, it allows all competitors the opportunity to win fantastic weekly prizes in their division. Nothing beats the atmosphere and enjoyment of MHYC Twilight Racing so come down and bring your family, friends or work colleagues and try your hand at sailing on Sydney Harbour. New Crew Members and casual yacht entries are always welcome.

### **Saturday Series**

Be a part of Sydney's premier Inshore Racing program, with a variety of racing formats and a number of divisions to compete in throughout the year. The One Design Classes, IRC Class, Spinnaker and Non-Spinaker divisions all welcome new yachts and crew of all levels to join them for a fantastic day of racing and competition.